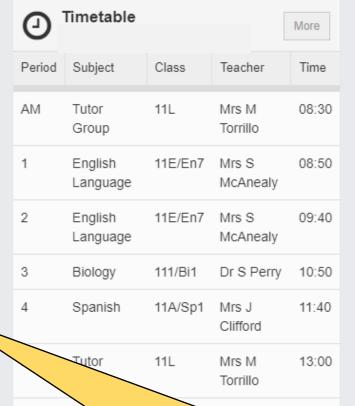

## Accessing your child's exam timetable

0

## **Highfields School**

YOU ARE HERE: M Dashboard

Click on 'Exam Timetables' tab

Terms And Conditions

## **Highfields School**

Search:

Data Collection Form

**Exam Timetables** 

| Exam Timetables Exam dates t |  | Exam | <b>Timetables</b> | Exam | dates | for |
|------------------------------|--|------|-------------------|------|-------|-----|
|------------------------------|--|------|-------------------|------|-------|-----|